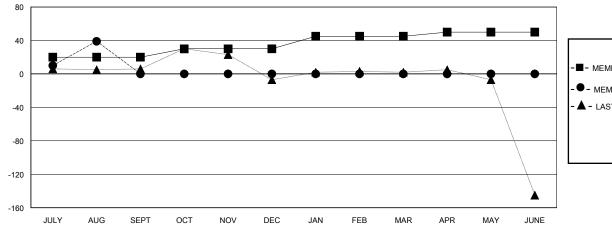

## GOALS AND ACTUAL MEMBERS CUMULATIVE

| · <b>=</b> - | MEMBER      | GROWTH NET | GOAL   |
|--------------|-------------|------------|--------|
| _            | IVILIVIDEIX | CITCHILITE | OO, 1L |

- ● - MEMBER GROWTH ACTUAL

- ▲ - LAST YEAR MEMBERSHIP ACTUAL

| DROPPED CLUBS: 0 |   |
|------------------|---|
| DROPPED MEMBERS  |   |
| DECEASED         | 0 |
| CLUB CANCELLED   | 0 |
| OTHER            | 0 |
| TOTAL            | 0 |